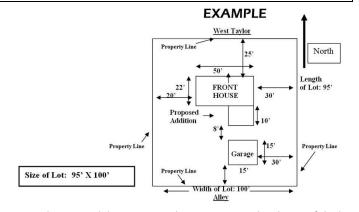

## ALL BUILDING PROJECTS MUST ATTACH DETAILED SITE PLANS WITH ALL REQUIRED INFORMATION:

- Dimensions of lot
- Measurements of existing & proposed buildings
- Designate existing buildings
- Designate additions/ alterations
- Indicate street(s) / alley(s)
- Indicate North direction