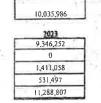

|   |
| Assessed                                | 0 1 1                | 1 |
| Valuation                               | 9,799,510            | - |
| Outstanding Indeptedness,<br>January 1. | 2022                 |   |
| G O Bonds                               | 7,020,990            |   |
| Revenue Bonds                           | 0                    |   |
| Other .                                 | 3,914,400            |   |
| Lease Purchase Principal                | 679,542              |   |
| Total                                   | 11,614,932           |   |
| *Tax rates are expressed in in          | ills                 |   |
| **Revenue Neutral Rate as dej           | ined by KS.4 79-2988 |   |
|                                         |                      |   |



| L | 10,939,880 | -     |
|---|------------|-------|
| 5 | 2024       | 20674 |
|   | 9,889,593  |       |
| F | 0          |       |
| Г | 1,772,000  |       |
| F | 733,990    |       |
|   |            |       |

12,395,583

Devin Johnson

City Official Title: Mayor

k i kasaték 1 19 24 2 3

1

103-1003-244-0 State of Kansas

e deta nich

#### NOTICE OF HEARING TO EXCEED REVENUE NEUTRAL RATE AND BUDGET HEARING

The governing body of

Neodesha

will meet on 08/28/2024 at 2:00 p.m. at 1407 N 8th Street Neodesha KS 66757 for the purpose of hearing and answering objections of taxpayers relating to the proposed use of all funds and the amount of ad valorem tax. Detailed budget information is available at City Hall and will be available at this hearing

BUDGET SUMMARY

Proposed Budget 2025